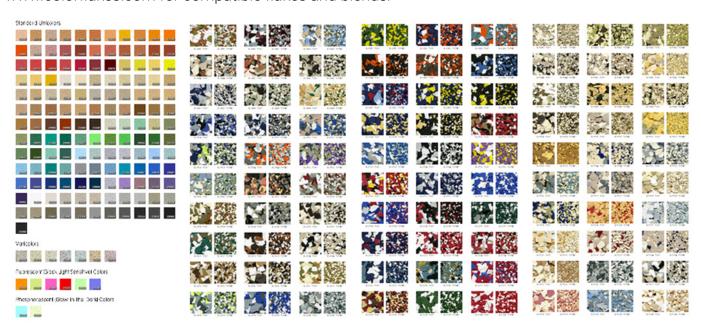

**AIR** STAUF XPF79

**EARTH** STAUF XPF78

WATER STAUF XPF31

FIRE STAUF XPF57

With over 150 solid colors as well as 150 color blends in six sizes to choose from we recommend www.colorflakes.com for compatible flakes and blends: